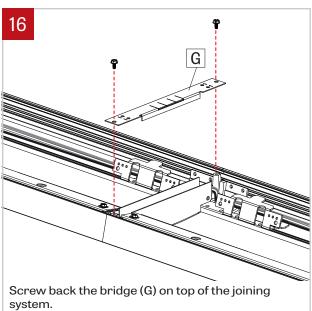

### WALL MOUNT - INSTALLATION INSTRUCTIONS

Unscrew and remove the bridge (G) on top of the joiner. Place it in a safe place.

Unscrew and remove the top reflectors (H) on both fixtures. Place them in a safe place.