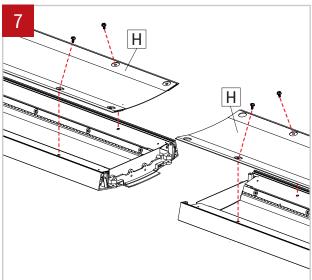

### WALL MOUNT - INSTALLATION INSTRUCTIONS

Unscrew and remove the bridge (G) on top of the joiner. Place it in a safe place.

Unscrew and remove the top reflectors (H) on both fixtures. Place them in a safe place.