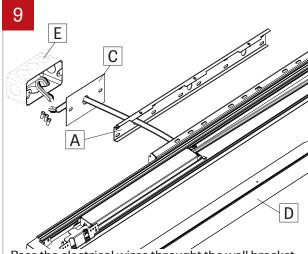

Unscrew and remove the side reflectors (I) on the power side. Place them in a safe place.

Pass the electrical wires throught the wall bracket (A) and junction cover (C) and make electrical connection between the first fixture (D) and the junction box (E).

Pass the electrical wires throught the wall bracket (A) and junction cover (C) and make electrical connection between fixture (D) and junction box (E).

Unscrew and remove wall bracket (A) from fixture bracket (B). Repeat for all fixtures.