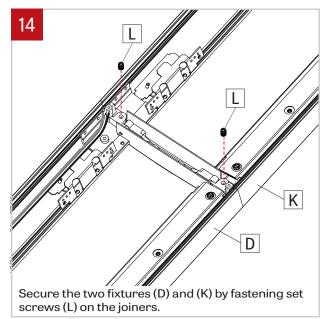

Unscrew and remove the top reflectors (H) on both fixtures. Place them in a safe place.



Unscrew and remove the side reflectors (I) on the power side. Place them in a safe place.



Pass the electrical wires throught the wall bracket (A) and junction cover (C) and make electrical connection between the first fixture (D) and the junction box (E).



Screw back the junction cover (C) on the junction box (E) and then screw the wall bracket (A) to the wall using anchors.



Insert fixture bracket (B) into wall bracket (A) and secure in place with supplied screws (F). Do not overtighten.



# **SMILE SIB**

them.

### WALL MOUNT - INSTALLATION INSTRUCTIONS







Insert the second fixture bracket (B) into wall bracket (A) and secure in place with supplied screws (F). Do not overtighten.











# **SMILE SIB**

### WALL MOUNT - INSTALLATION INSTRUCTIONS