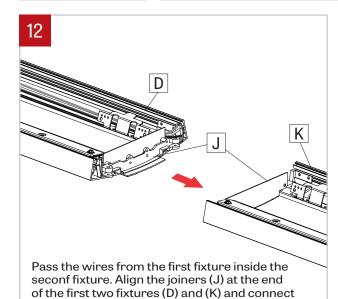

### WALL MOUNT - INSTALLATION INSTRUCTIONS





Unscrew and remove the bridge (G) on top of the joiner. Place it in a safe place.



Unscrew and remove the top reflectors (H) on both fixtures. Place them in a safe place.



Unscrew and remove the side reflectors (I) on the power side. Place them in a safe place.



Pass the electrical wires throught the wall bracket (A) and junction cover (C) and make electrical connection between the first fixture (D) and the junction box (E).



Screw back the junction cover (C) on the junction box (E) and then screw the wall bracket (A) to the wall using anchors.



Insert fixture bracket (B) into wall bracket (A) and secure in place with supplied screws (F). Do not overtighten.



# **SMILE SIB**

them.

### WALL MOUNT - INSTALLATION INSTRUCTIONS







Insert the second fixture bracket (B) into wall bracket (A) and secure in place with supplied screws (F). Do not overtighten.











# **SMILE SIB**

### WALL MOUNT - INSTALLATION INSTRUCTIONS