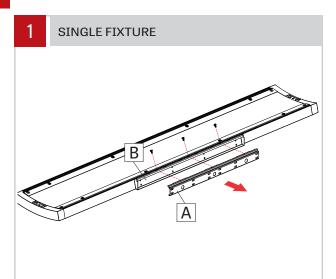

Pass the electrical wires throught the wall bracket (A) and junction cover (C) and make electrical connection between fixture (D) and junction box (E).

Unscrew and remove wall bracket (A) from fixture bracket (B). Repeat for all fixtures.