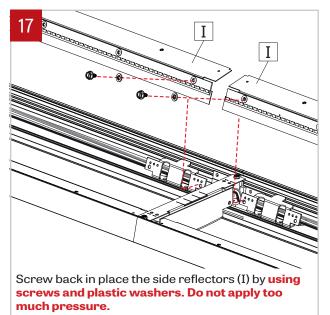

### NOTE: Wire dimming conductors as Class 1

Reflector must be reinstalled with the screw and plastic washer that was originally supplied. If not, it can result in an electrical failure

Make sure to reconnect the wires to the LED boards correctly

Unscrew and remove the side reflectors (I) on the power side. Place them in a safe place.

Pass the electrical wires throught the wall bracket (A) and junction cover (C) and make electrical connection between the first fixture (D) and the junction box (E).