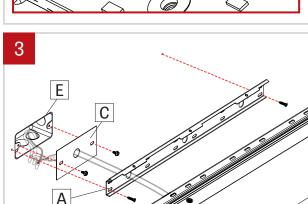

Screw back the junction cover (C) on the junction box (E) and then screw the wall bracket (A) to the wall using anchors.

Unscrew and remove wall bracket (A) from fixture bracket (B).

Insert fixture bracket (B) into wall bracket (A) and secure in place with supplied screws (F). Do not overtighten.

Pass the electrical wires throught the wall bracket (A) and junction cover (C) and make electrical connection between fixture (D) and junction box (E).

Unscrew and remove wall bracket (A) from fixture bracket (B). Repeat for all fixtures.