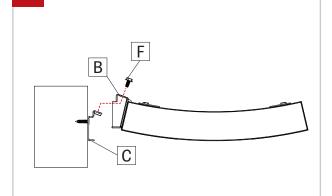

Screw back the junction cover (C) on the junction box (E) and then screw the wall bracket (A) to the wall using anchors.

Unscrew and remove wall bracket (A) from fixture bracket (B).

Insert fixture bracket (B) into wall bracket (A) and secure in place with supplied screws (F). Do not overtighten.

Screw back the junction cover (C) on the junction box (E) and then screw the wall bracket (A) to the wall using anchors.

Insert fixture bracket (B) into wall bracket (A) and secure in place with supplied screws (F). Do not overtighten.