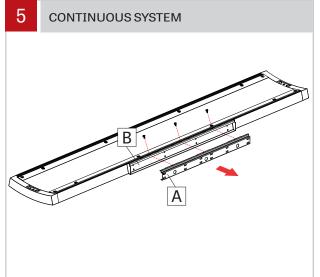

### WALL MOUNT - INSTALLATION INSTRUCTIONS

Insert the second fixture bracket (B) into wall bracket (A) and secure in place with supplied screws (F). Do not overtighten.