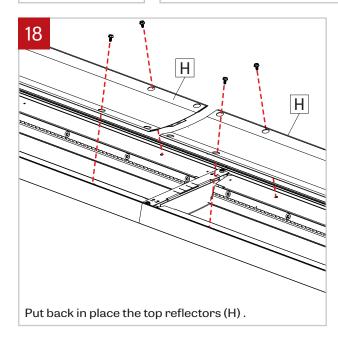

### WALL MOUNT - INSTALLATION INSTRUCTIONS

Unscrew and remove the bridge (G) on top of the joiner. Place it in a safe place.

Unscrew and remove the top reflectors (H) on both fixtures. Place them in a safe place.