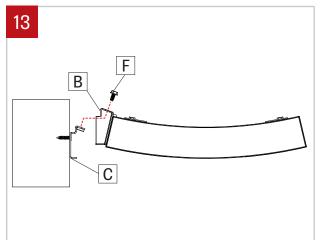

### WALL MOUNT - INSTALLATION INSTRUCTIONS

Insert the second fixture bracket (B) into wall bracket (A) and secure in place with supplied screws (F). Do not overtighten.