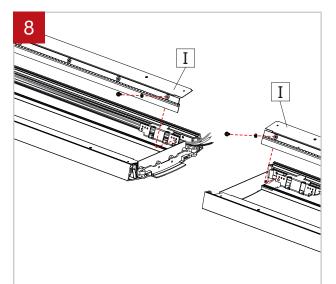

Unscrew and remove the side reflectors (I) on the power side. Place them in a safe place.

Pass the electrical wires throught the wall bracket (A) and junction cover (C) and make electrical connection between the first fixture (D) and the junction box (E).