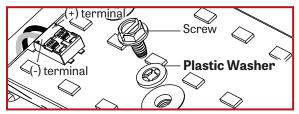

### NOTE: Wire dimming conductors as Class 1

Reflector must be reinstalled with the screw and plastic washer that was originally supplied. If not, it can result in an electrical failure

Make sure to reconnect the wires to the LED boards correctly