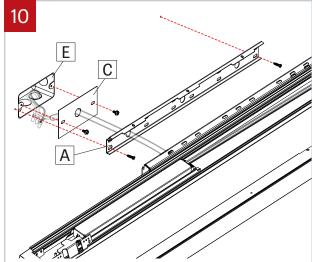

Screw back the junction cover (C) on the junction box (E) and then screw the wall bracket (A) to the wall using anchors.

Insert fixture bracket (B) into wall bracket (A) and secure in place with supplied screws (F). Do not overtighten.

Screw back the junction cover (C) on the junction box (E) and then screw the wall bracket (A) to the wall using anchors.

Unscrew and remove wall bracket (A) from fixture bracket (B).

Insert fixture bracket (B) into wall bracket (A) and secure in place with supplied screws (F). Do not overtighten.