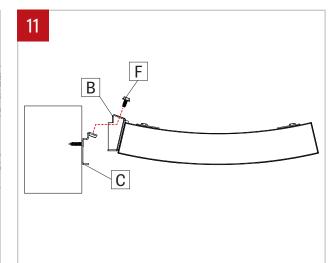

Screw back the junction cover (C) on the junction box (E) and then screw the wall bracket (A) to the wall using anchors.

Unscrew and remove wall bracket (A) from fixture bracket (B).

Insert fixture bracket (B) into wall bracket (A) and secure in place with supplied screws (F). Do not overtighten.

Screw back the junction cover (C) on the junction box (E) and then screw the wall bracket (A) to the wall using anchors.

Insert fixture bracket (B) into wall bracket (A) and secure in place with supplied screws (F). Do not overtighten.