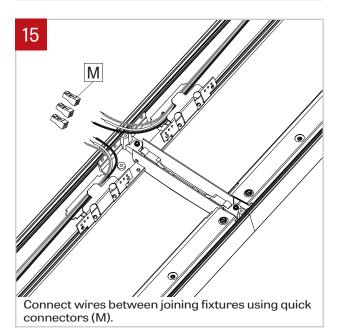

Unscrew and remove the side reflectors (I) on the power side. Place them in a safe place.

Pass the electrical wires throught the wall bracket (A) and junction cover (C) and make electrical connection between the first fixture (D) and the junction box (E).