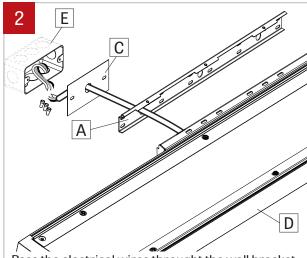

Screw back the junction cover (C) on the junction box (E) and then screw the wall bracket (A) to the wall using anchors.

Unscrew and remove wall bracket (A) from fixture bracket (B).

Insert fixture bracket (B) into wall bracket (A) and secure in place with supplied screws (F). Do not overtighten.

Pass the electrical wires throught the wall bracket (A) and junction cover (C) and make electrical connection between fixture (D) and junction box (E).

Unscrew and remove wall bracket (A) from fixture bracket (B). Repeat for all fixtures.