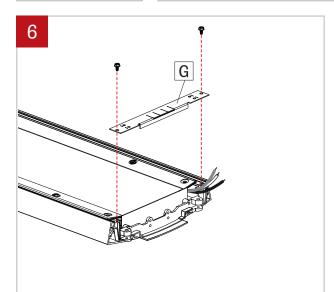

### WALL MOUNT - INSTALLATION INSTRUCTIONS

Unscrew and remove the bridge (G) on top of the joiner. Place it in a safe place.

Unscrew and remove the top reflectors (H) on both fixtures. Place them in a safe place.